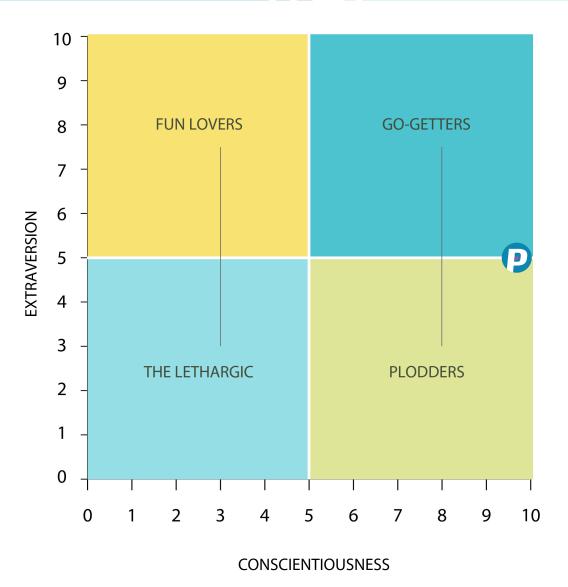

**PLODDERS** 

TO DEVELOP

To develop, improve your work tempo. Increase your work tempo, get used to work out and practice your speed by doing a certain repetitive activity, such as typing with ten fingers, etc. Cooperate, build communication with your work peers. Discuss the different views that exist in your work team, listen to their perspectives. Be a more productive person. Do not be afraid of doing mistakes, do not be anxious working under pressure.