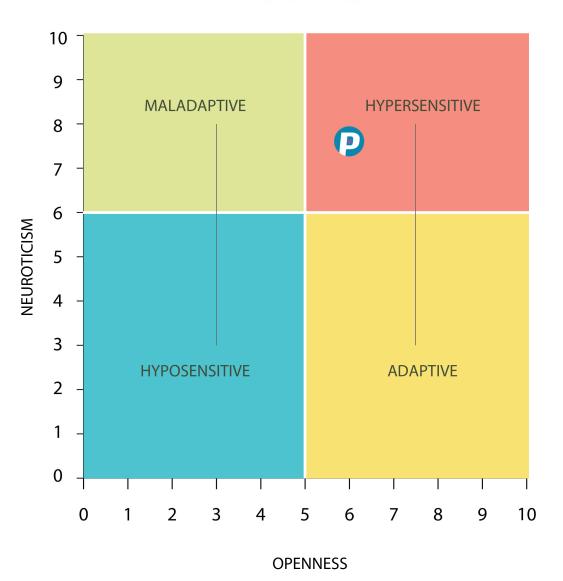

## DESCRIPTION

You are considered sensitive to the threat and danger that might come upon you. It might be that sometimes you have a bad dream because of imagining the worst possibility of an event. it might be that sometimes you have problems with your negative thoughts regarding unusual matters around you.

**HYPERSENSITIVE** 

TO DEVELOP

To develop, avoid thinking too much about negative issues around you. Control your imagination so that it is not going wild and brings negative impact to your soul. Face your problems wisely, do not run from it. Develop your thinking skills, communicate, and act positively in your life. Avoid prejudice and proofless assumptions.